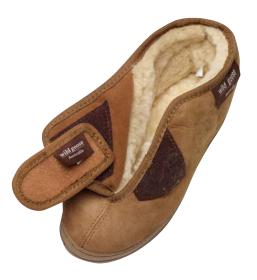

### **Strap Extension UB-711-XT**

The strap extension provides a costeffective and secure solution for those with swollen feet, allowing them to continue using their existing shoes. It's easy to use and can be attached to the current Velcro strap for a perfect fit.

Colour: Chestnut

Sheepskin Innersole **UB-INS** 

A natural and soft sheepskin insole for enhanced comfort.