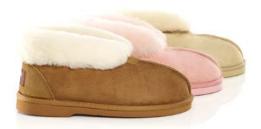

# Princess Slipper UB-101

The wool cuff enhances the classic ugg slipper, providing extra comfort and coziness. Crafted from premium Australian sheepskin, it features a lightweight EVA ripple outsole for flexibility, along with a heel stiffener for added support.

Colour: Chestnut, Baby Pink, Sand