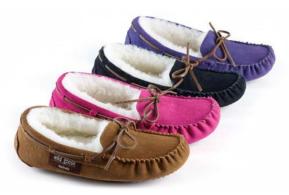

#### **Eva Moccasin UB-751**

Offering durability, flexibility, and comfort all in one, this slipper features a molded rubber outsole and a delicate leather lace for a touch of elegance.

Colour: Chestnut, Black, Hot Pink, Purple