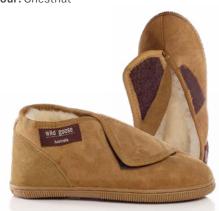

# Lawson Slipper UB-711

With an adjustable Velcro opening, the Lawson Slipper is ideal for those with limited mobility. The higher sides provide additional warmth, while the sturdy rubber sole offers durability and support.

Colour: Chestnut