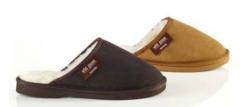

#### Victor Slipper UB-801

A sturdy slipper designed with additional heel support, offering an ideal fit for broader feet.

Colour: Chestnut

# Juliett Slipper UB-701

The Juliett Slipper features a soft rubber sole that is snug, flexible, and cozy. The rolled top adds an extra touch of luxury for a stylish look.

Colour: Chestnut, Red Wine