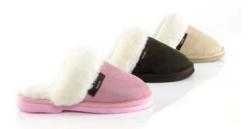

### Olivia Lady Scuff **UB-201**

Offering the ultimate in convenience for cozy footwear, this slipper requires no bending or tugging. Made with premium Australian sheepskin, it features a lightweight EVA ripple outsole for flexibility and comfort.

Colour: Baby Pink, Chocolate, Sand