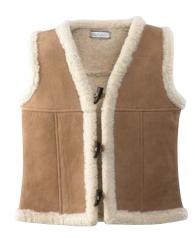

#### **Toggle Vest** VT-201

A fashionable ladies' vest with stylish toggles, featuring a unique, luxurious wool trim at the front.

Colour: Moose