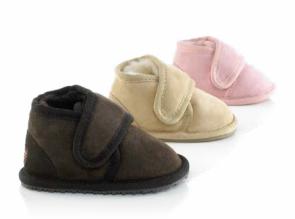

### **Andy Booties UB-INW**

Made with a thin rubber sole for support, this slipper is perfect for those taking their first steps. Available in larger sizes for children up to age 5, it features Velcro closures, making it easy for little ones to slip on and off.

Colour: Chocolate, Sand, Baby Pink