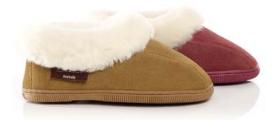

# Princess Slipper UB-101

The wool cuff enhances the classic ugg slipper, providing extra comfort and coziness. Crafted from premium Australian sheepskin, it features a lightweight EVA ripple outsole for flexibility, along with a heel stiffener for added support.

Colour: Chestnut, Baby Pink, Sand