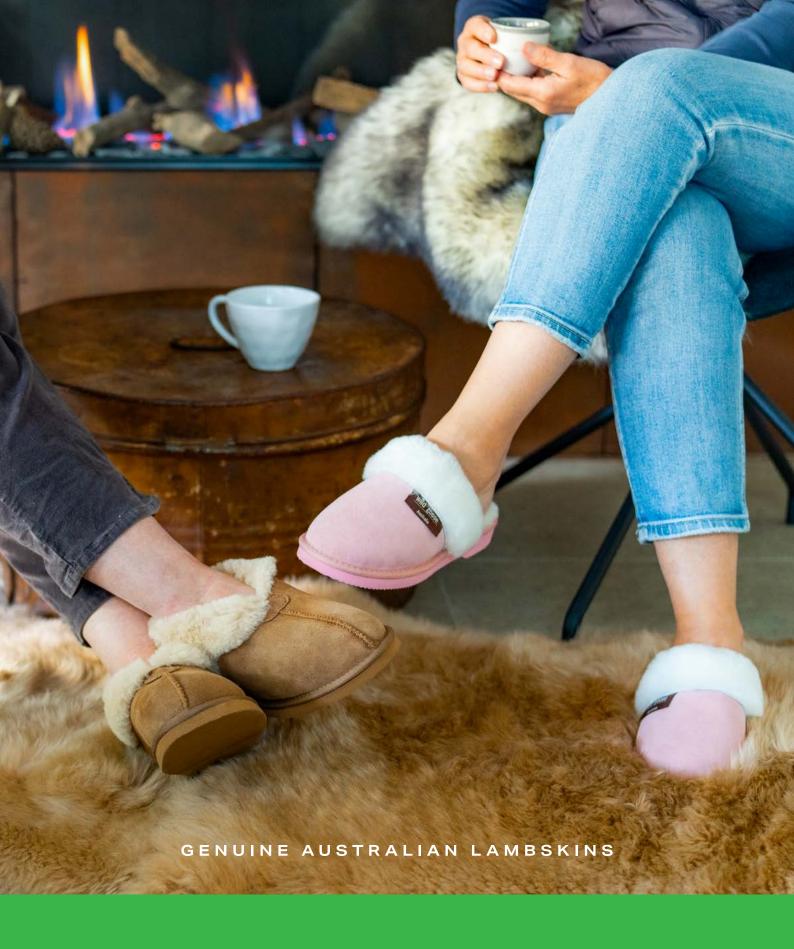

# Princess Slipper UB-101

The wool cuff enhances the classic ugg slipper, providing extra comfort and coziness. Crafted from premium Australian sheepskin, it features a lightweight EVA ripple outsole for flexibility, along with a heel stiffener for added support.

Colour: Chestnut, Baby Pink, Sand