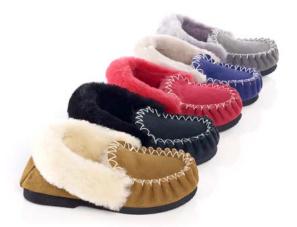

#### Tassie Moccasin **UB-921**

Beautifully hand-stitched, this design is crafted to provide extra warmth in colder climates.

Colour: Chestnut, Black, Red, Purple, Grey

### **Trendy Moccasin UB-931**

It offers a modern look and exceptional warmth, featuring a molded rubber sole for enhanced grip and flexibility.

Colour: Chestnut