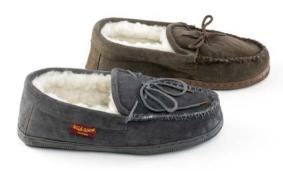

#### Moccasin **UB-901**

It offers a classic and stylish look, featuring an adjustable lace for the perfect fit.

Colour: Teal Grey, Chocolate

### **Trendy Moccasin UB-931**

It offers a modern look and exceptional warmth, featuring a molded rubber sole for enhanced grip and flexibility.

Colour: Chestnut

#### Tassie Moccasin **UB-921**

Beautifully hand-stitched, this design is crafted to provide extra warmth in colder climates.

Colour: Chestnut, Black, Red, Purple, Grey