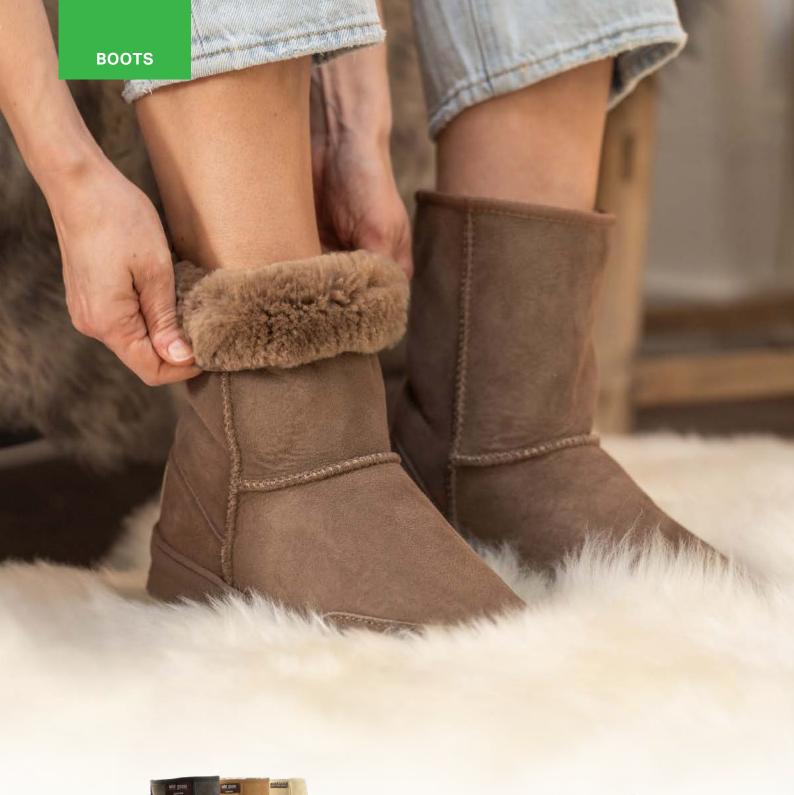

Colour: Chestnut, Chocolate

Colour: Chocolate, Chestnut, Sand

The versatile Ankle Boot is a shorter version of our popular Classic Boots, designed for both indoor and outdoor wear. Crafted from premium Australian lambskin, it features a lightweight EVA ripple outsole for flexibility and a heel stiffener for added support.