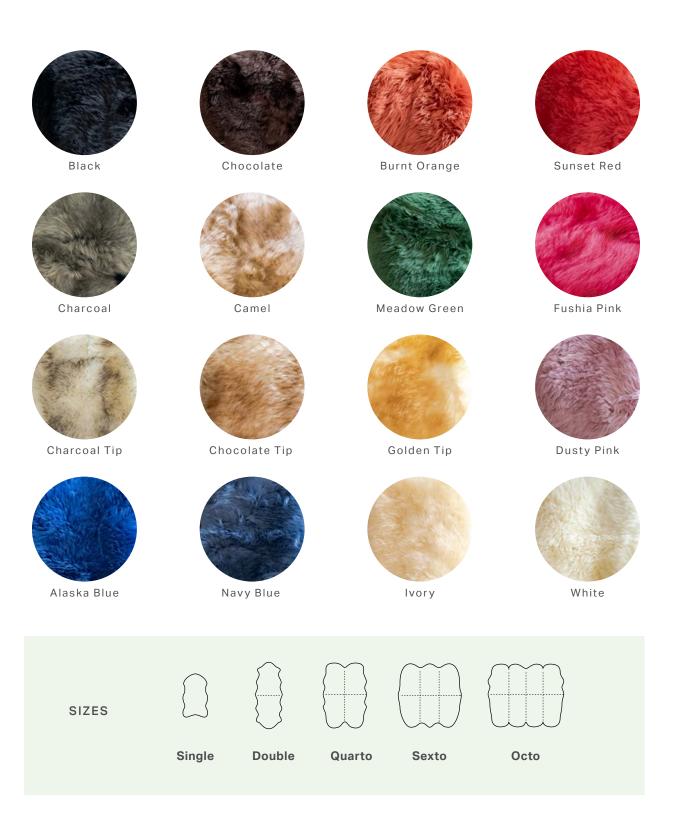

## **Sheepskin Rugs RUG**

This luxury long wool rug is crafted from 2"pile spring lambskin. Its naturally shaped lambskin can be used as a floor covering, or as a throw on a lounge, chair, bed, or in front of the fireplace. Available in single, double, quadruple, sextuple, and octuple skins, and offered in a variety of colours.

## COLOURS

Wild Goose Australia is a leading wholesaler and exporter of high-quality sheepskin products, including ugg boots, sheepskin garments, and floor rugs. All our products are crafted from genuine Australian sheepskins.