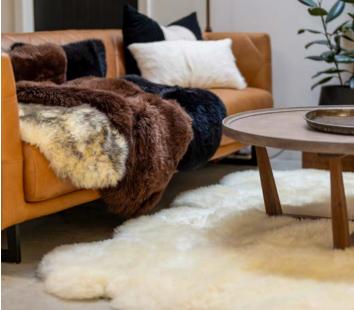

## **Sheepskin Rugs RUG**

This luxury long wool rug is crafted from 2"pile spring lambskin. Its naturally shaped lambskin can be used as a floor covering, or as a throw on a lounge, chair, bed, or in front of the fireplace. Available in single, double, quadruple, sextuple, and octuple skins, and offered in a variety of colours.