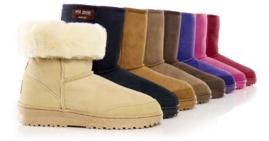

Colour: Chocolate, Black

**Premium Short Boot UB-421** 

Designed for outdoor enthusiasts, this boot features a moulded rubber outsole with sidewall stitching for exceptional durability and flexibility. The reinforced toe and heel provide added support for all your adventures.

Colour: Sand, Black, Chestnut, Mushroom, Chocolate, Purple, Hot Pink, Dark pink

Similar to our Classic Short Boot, this style features an added button and elastic band closure for a touch of extra style. Versatile and chic, it can be worn either up or cuffed down to suit your look.