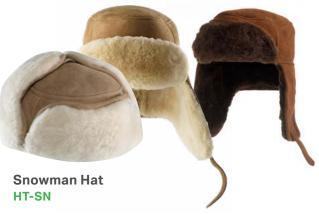

Colour: Chestnut, Chocolate, Sand

This smart-looking hat is crafted from soft Australian Merino lambskin. It features a suede exterior and cozy earflaps that can be tied either on top or beneath the chin for added warmth and versatility.

Colour: Sand, Chestnut, Chocolate