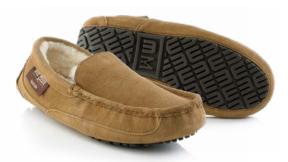

# Jason Slipper UB-808

The elastic gusset ensures easy slip-on access, while the rubber outsole provides excellent flexibility and a non-slip sole for added safety.

Colour: Chestnut