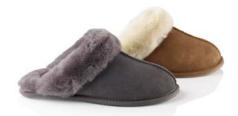

### **Daisy Scuff UB-231**

After a long day at work, this heavenly scuff slipper will make your feet feel like they're walking on clouds. A perfect all-season slipper, it features genuine Australian lambskin, a soft suede upper, and an outsole that moulds to the shape of your foot for ultimate comfort.

Colour: Grey, Chestnut