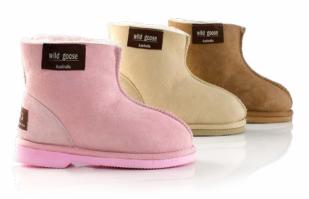

### **Kiddy Boot UB-431**

A child-sized version of the Viking boot, designed to offer the same warmth and comfort in a smaller, more playful fit.

Colour: Baby Pink, Sand, Chestnut