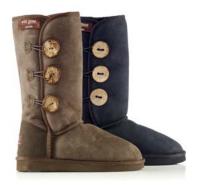

#### **Classic Tall Button Boot UB-561**

Similar to our Classic Tall Boot, this style features three buttons with elastic band closures for added flair and convenience. Versatile and stylish, it can be worn up or cuffed down to suit any occasion.

Colour: Chocolate, Black

**Premium Short Boot UB-421** 

Designed for outdoor enthusiasts, this boot features a moulded rubber outsole with sidewall stitching for exceptional durability and flexibility. The reinforced toe and heel provide added support for all your adventures.