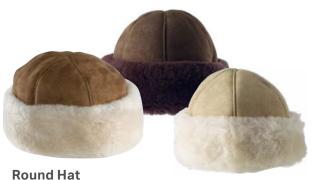

# HT-LD

Our all-time world favourite round hat offers lightweight, all-day protection. Crafted from soft Australian Merino lambskin, it features a suede exterior and a charming turn-up cuff for added style.

Colour: Chestnut, Chocolate, Sand

This smart-looking hat is crafted from soft Australian Merino lambskin. It features a suede exterior and cozy earflaps that can be tied either on top or beneath the chin for added warmth and versatility.