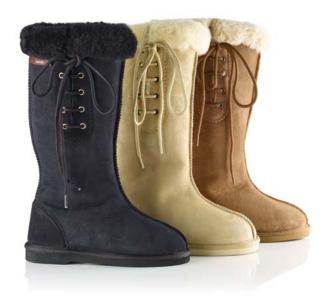

### **Premium Lace Long Boot UB-532**

The updated Premium Long Boot enhances the classic ugg boot with extra warmth and style. It features a molded rubber outsole with sidewall stitching for maximum durability and flexibility, along with a reinforced toe and heel for added support. The addition of full leather support for the side lace adds both functionality and a touch of sophistication.

Colour: Chocolate, Black, Chestnut, Sand