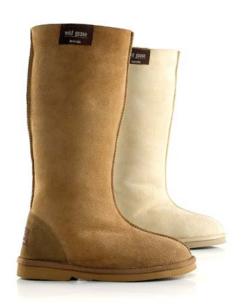

#### **Premium Long Boot UB-521**

The Premium Long Boot is our most popular and ultimate outdoor footwear. Designed to provide extra warmth and style compared to traditional ugg boots, it features a molded rubber outsole with sidewall stitching for exceptional durability and flexibility. The reinforced toe and heel offer added support, ensuring long-lasting comfort.

For a versatile look, the top can be folded down to reveal the luxurious inner wool.

Colour: Chestnut, Purple, Hot Pink, Sand, Chocolate, Dark Pink, Black