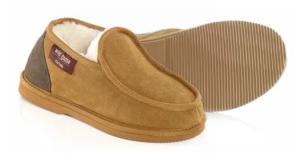

#### Victor Slipper UB-801

A sturdy slipper designed with additional heel support, offering an ideal fit for broader feet.

Colour: Chestnut