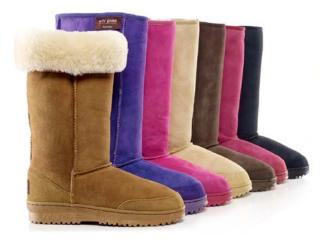

#### **Premium Long Boot UB-521**

The Premium Long Boot is our most popular and ultimate outdoor footwear. Designed to provide extra warmth and style compared to traditional ugg boots, it features a molded rubber outsole with sidewall stitching for exceptional durability and flexibility. The reinforced toe and heel offer added support, ensuring long-lasting comfort.

For a versatile look, the top can be folded down to reveal the luxurious inner wool.

Colour: Chestnut, Purple, Hot Pink, Sand, Chocolate, Dark Pink, Black