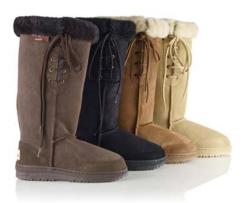

### **Premium Lace Long Boot UB-532**

The updated Premium Long Boot enhances the classic ugg boot with extra warmth and style. It features a molded rubber outsole with sidewall stitching for maximum durability and flexibility, along with a reinforced toe and heel for added support. The addition of full leather support for the side lace adds both functionality and a touch of sophistication.

Colour: Chocolate, Black, Chestnut, Sand