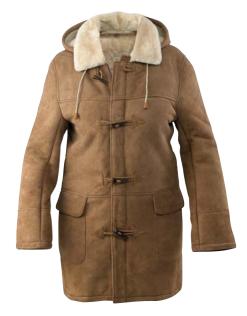

### **Kelly Jacket** JDF-KEL

This longer-style suede lambskin jacket takes the chill out of outdoor activities in cold climates. Made from top-grade Australian double-face lambskin, it's dense yet lightweight, ensuring you stay cozy at all times. With its classic straightcut design and stylish shearling-trimmed collar, this coat offers both winter warmth and timeless style for both ladies and gentlemen. It features a removable hood, zip front with toggles, and two patch pockets for added convenience.

Colour: Chestnut