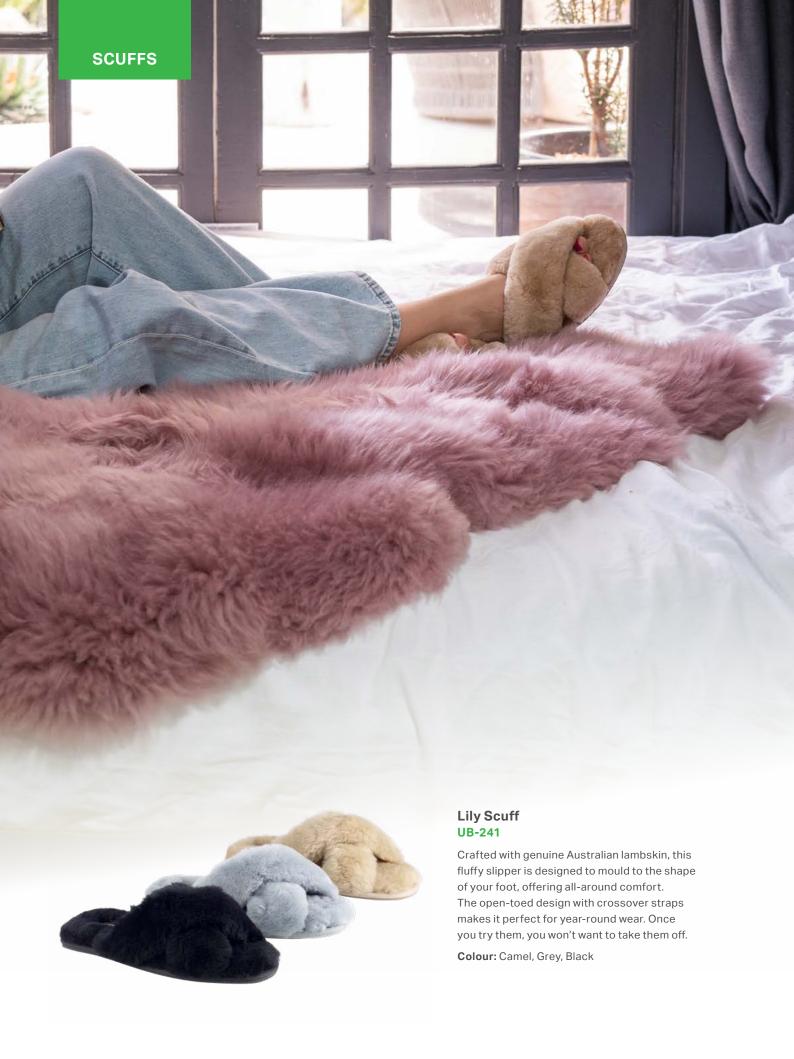

### M/W Scuff **UB-221**

The unisex scuff offers maximum warmth, perfect for the modern individual who prefers the convenience of a slip-on style.

Colour: Chocolate, Chestnut

### **Daisy Scuff UB-231**

After a long day at work, this heavenly scuff slipper will make your feet feel like they're walking on clouds. A perfect all-season slipper, it features genuine Australian lambskin, a soft suede upper, and an outsole that moulds to the shape of your foot for ultimate comfort.

Colour: Grey, Chestnut