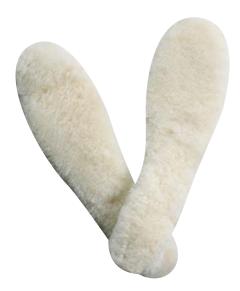

Colour: Chestnut

Sheepskin Innersole **UB-INS** 

A natural and soft sheepskin insole for enhanced comfort.