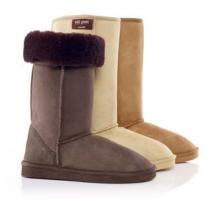

#### **Premium Long Boot UB-521**

The Premium Long Boot is our most popular and ultimate outdoor footwear. Designed to provide extra warmth and style compared to traditional ugg boots, it features a molded rubber outsole with sidewall stitching for exceptional durability and flexibility. The reinforced toe and heel offer added support, ensuring long-lasting comfort.

For a versatile look, the top can be folded down to reveal the luxurious inner wool.

Colour: Chestnut, Purple, Hot Pink, Sand, Chocolate, Dark Pink, Black