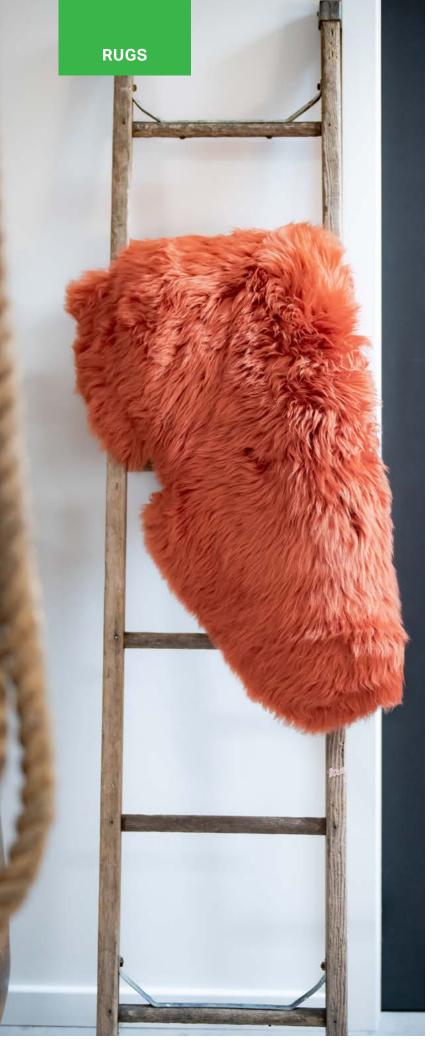

## **Sheepskin Rugs RUG**

This luxury long wool rug is crafted from 2"pile spring lambskin. Its naturally shaped lambskin can be used as a floor covering, or as a throw on a lounge, chair, bed, or in front of the fireplace. Available in single, double, quadruple, sextuple, and octuple skins, and offered in a variety of colours.