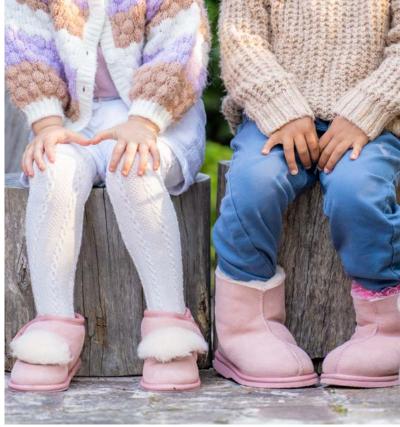

### **Kiddy Boot UB-431**

A child-sized version of the Viking boot, designed to offer the same warmth and comfort in a smaller, more playful fit.

Colour: Baby Pink, Sand, Chestnut