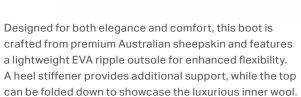

Colour: Chestnut, Chocolate

Colour: Chocolate, Chestnut, Sand

The versatile Ankle Boot is a shorter version of our popular Classic Boots, designed for both indoor and outdoor wear. Crafted from premium Australian lambskin, it features a lightweight EVA ripple outsole for flexibility and a heel stiffener for added support.