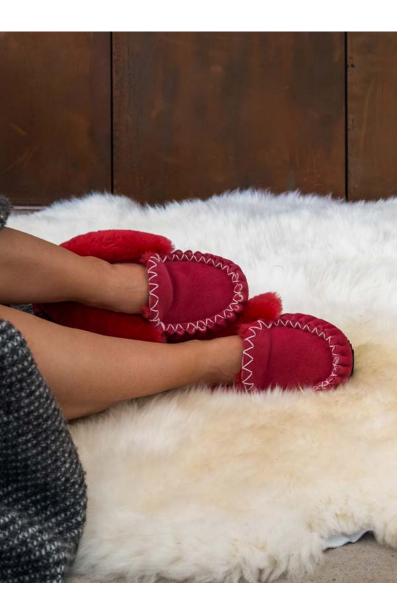

# Juliett Slipper UB-701

The Juliett Slipper features a soft rubber sole that is snug, flexible, and cozy. The rolled top adds an extra touch of luxury for a stylish look.

Colour: Chestnut, Red Wine