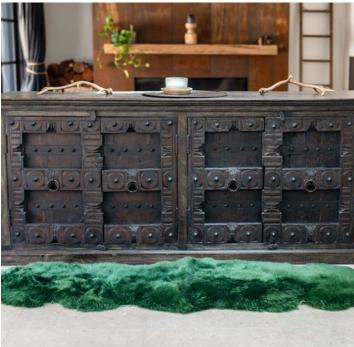

## **Sheepskin Rugs RUG**

This luxury long wool rug is crafted from 2"pile spring lambskin. Its naturally shaped lambskin can be used as a floor covering, or as a throw on a lounge, chair, bed, or in front of the fireplace. Available in single, double, quadruple, sextuple, and octuple skins, and offered in a variety of colours.