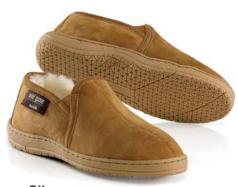

# Juliett Slipper UB-701

The Juliett Slipper features a soft rubber sole that is snug, flexible, and cozy. The rolled top adds an extra touch of luxury for a stylish look.

Colour: Chestnut, Red Wine