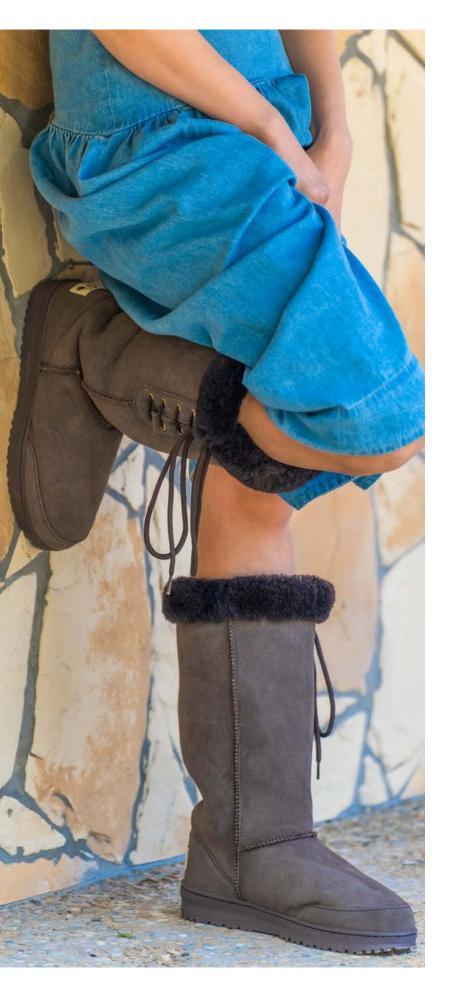

#### **Premium Long Boot UB-521**

The Premium Long Boot is our most popular and ultimate outdoor footwear. Designed to provide extra warmth and style compared to traditional ugg boots, it features a molded rubber outsole with sidewall stitching for exceptional durability and flexibility. The reinforced toe and heel offer added support, ensuring long-lasting comfort.

For a versatile look, the top can be folded down to reveal the luxurious inner wool.

Colour: Chestnut, Purple, Hot Pink, Sand, Chocolate, Dark Pink, Black