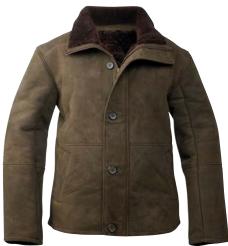

### **Kelly Jacket** JDF-KEL

This longer-style suede lambskin jacket takes the chill out of outdoor activities in cold climates. Made from top-grade Australian double-face lambskin, it's dense yet lightweight, ensuring you stay cozy at all times. With its classic straightcut design and stylish shearling-trimmed collar, this coat offers both winter warmth and timeless style for both ladies and gentlemen. It features a removable hood, zip front with toggles, and two patch pockets for added convenience.

Colour: Chestnut