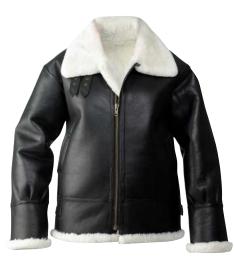

#### **Bomber Jacket** JDF-BOM

Crafted from smooth, nappa-finish Australian lambskin, this classic heavyweight mens jacket is built to withstand extreme cold and strong winds. It features a buckled collar, a zip front, and two hand-warmer pockets for added comfort and protection.

Colour: Black