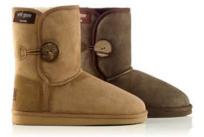

#### **Classic Tall Button Boot UB-561**

Similar to our Classic Tall Boot, this style features three buttons with elastic band closures for added flair and convenience. Versatile and stylish, it can be worn up or cuffed down to suit any occasion.

Colour: Chocolate, Black

**Premium Short Boot UB-421** 

Designed for outdoor enthusiasts, this boot features a moulded rubber outsole with sidewall stitching for exceptional durability and flexibility. The reinforced toe and heel provide added support for all your adventures.