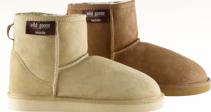

res three buttons with elastic band closures for added flair and convenience. Versatile and stylish, it can be worn up or cuffed down to suit any occasion.

Colour: Chocolate, Black



**Premium Short Boot UB-421** 

Designed for outdoor enthusiasts, this boot features a moulded rubber outsole with sidewall stitching for exceptional durability and flexibility. The reinforced toe and heel provide added support for all your adventures.

Colour: Sand, Black, Chestnut, Mushroom, Chocolate, Purple, Hot Pink, Dark pink





Similar to our Classic Short Boot, this style features an added button and elastic band closure for a touch of extra style. Versatile and chic, it can be worn either up or cuffed down to suit your look.

Colour: Chestnut, Chocolate







Colour: Chocolate, Chestnut, Sand





The versatile Ankle Boot is a shorter version of our popular Classic Boots, designed for both indoor and outdoor wear. Crafted from premium Australian lambskin, it features a lightweight EVA ripple outsole for flexibility and a heel stiffener for added support.

Colour: Sand, Chestnut





# Viking Short Boot UB-401

The ideal boot for relaxing at home, designed with comfort and warmth in mind. Made with premium Australian sheepskin and featuring a lightweight EVA ripple outsole, it offers both flexibility and support. A heel stiffener ensures added comfort, while the top can be folded down to reveal the luxurious inner wool.

**Colour:** Sand, Chestnut, Mushroom, Black, Jester Red, Purple, Hot pink



# Viking Long Boot UB-501

Offering both comfort and warmth, this boot features premiu