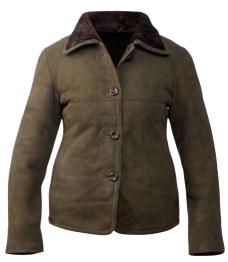

### **Kelly Jacket** JDF-KEL

This longer-style suede lambskin jacket takes the chill out of outdoor activities in cold climates. Made from top-grade Australian double-face lambskin, it's dense yet lightweight, ensuring you stay cozy at all times. With its classic straightcut design and stylish shearling-trimmed collar, this coat offers both winter warmth and timeless style for both ladies and gentlemen. It features a removable hood, zip front with toggles, and two patch pockets for added convenience.

Colour: Chestnut